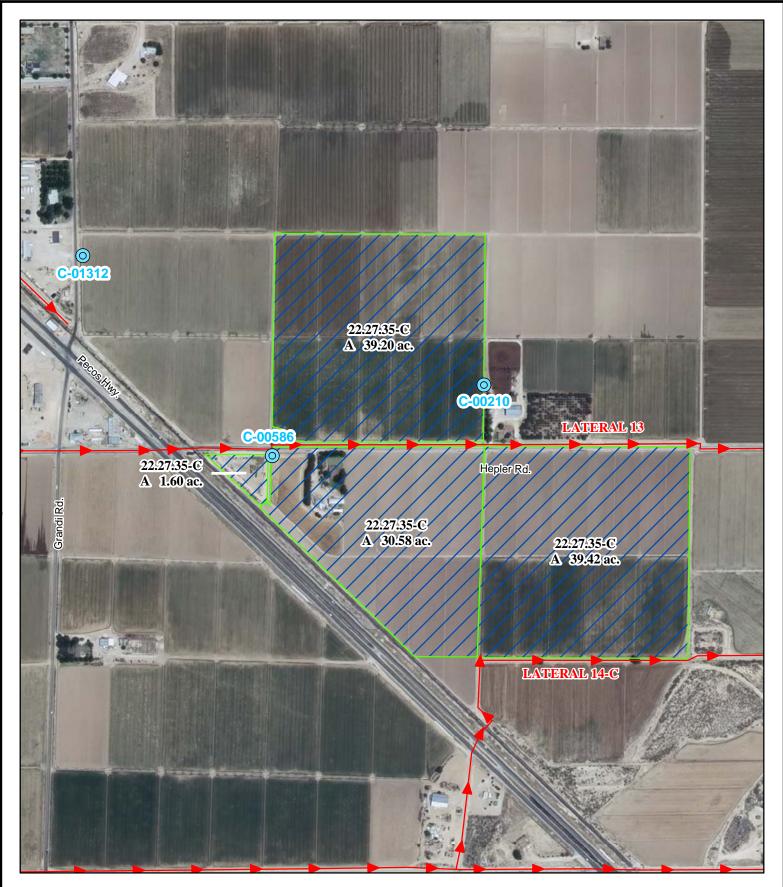

## e. **Point(s) of Diversion:**

Well No.: C-00210Location: As set forth in Part G of this Appendix.Well No.: C-00586Location: As set forth in Part G of this Appendix.Well No.: C-01312Location: As set forth in Part G of this Appendix.

## f. Location and Amount of Irrigated Acreage:

Section 35, Township 22S, Range 27E, N.M.P.M.

| Pt. NW <sup>1</sup> / <sub>4</sub> | 39.20 acres             |
|------------------------------------|-------------------------|
| Pt. SW <sup>1</sup> / <sub>4</sub> | 32.18 acres             |
| Pt. SE <sup>1</sup> /4             | 39.42 acres             |
|                                    | Totale 110.80 paras (Su |

Total: 110.80 acres (Supplemental)

As shown on the attached revised Hydrographic Survey Map for Subfile No. 22.27.35-C, and the CID Section Hydrographic Survey Map Sheet No. 34 (1999-2011), included in Part F of this Appendix, representing the Court record as of the date of the filing of this Decree.

## g. Amount of Water:

As set forth in Part B of this Appendix.

| Legend   ◎ Point of Diversion   →> Canals / Ditches   Tract Boundaries | 2009 Digital Orthophotography<br>Grid Interval = 1000<br>Scale 1 " = 600 ' |           | <b>STATE OF NEW MEXICO</b><br>Office of the State Engineer<br>John R. D'Antonio, Jr., P.E., State Engineer | Sybil I. & William J.<br>Walterscheid<br>Subfile 22.27.35-C<br>4/22/2011 |
|------------------------------------------------------------------------|----------------------------------------------------------------------------|-----------|------------------------------------------------------------------------------------------------------------|--------------------------------------------------------------------------|
| Surface Water Only                                                     |                                                                            | $\otimes$ | Pecos River Stream System                                                                                  | 4/22/2011                                                                |
| Supplemental Groundwater                                               | 1:7,200                                                                    |           | Carlsbad Irrigation District                                                                               |                                                                          |
| Reservoir / Pond                                                       | 150 75 0 150 300 450 600 750                                               |           | Hydrographic Survey                                                                                        |                                                                          |
| No Right                                                               | Feet                                                                       | ٩         | Township 22 D.D.                                                                                           | PAE                                                                      |